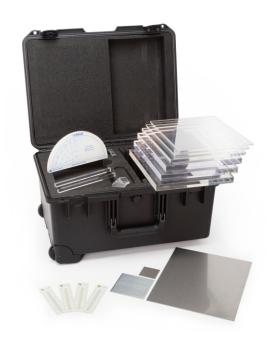

## TOMO IQ comprises

PMMA plates produced to a ±0.1 mm tolerance on thickness:

(1pc) 300 x 240 x 5mm plate with 25 embedded spheres (1mm dia.)

(1pc) 300 x 240 x 20mm plate with embedded 99.99% 0.20x10x10mm Al foil

(1pc) 300 x 240 x 5mm plate

(1pc) 300 x 240 x 10mm plates

(2pc) 300 x 240 x 20mm plates

TORMAM phantom
NPS Aluminium filter
MTF stainless steel edge
Stainless steel protective filter
X-ray Rulers (x4)
PMMA 200x10x10mm (x2)
PMMA 20x40x2mm (x7)

## This phantom enables:

- AEC checks
- Detector homogeneity
- Geometric distortion
- SNR
- CNR
- Image resolution
- Z-resolution

Ask for optional items:

- MTF tungsten wire
- Focal spot star pattern 9/05-003